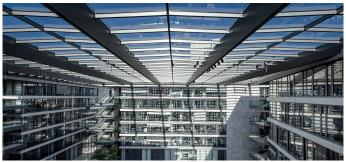

The impressive glass roof construction of the FGS Campus in Bonn is a real eye-catcher. On an area of 1,700 square metres, the inner courtyard of the building complex was architecturally impressively covered with a daylight system.

Twelve PR60 saddle roofs of various sizes were installed above the FGS Campus at a height of 22 metres. The saddle roofs now provide a large-area, pleasant daylight incidence above the inner courtyard.

In addition, nine double flaps with an aerodynamic smoke extraction area of 3.39 square metres per unit are integrated into the roof. They are part of a smoke and heat exhaust system. The wings can also be raised up to 90 degrees for ventilation.