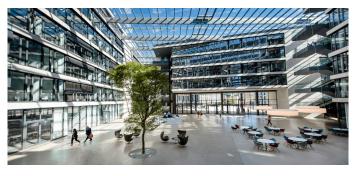

The impressive glass roof construction of the FGS Campus in Bonn is a real eye-catcher. On an area of 1,700 square metres, the inner courtyard of the building complex was architecturally impressively covered with a daylight system.

Twelve PR60 saddle roofs of various sizes were installed above the FGS Campus at a height of 22 metres. The saddle roofs now provide a large-area, pleasant daylight incidence above the inner courtyard.