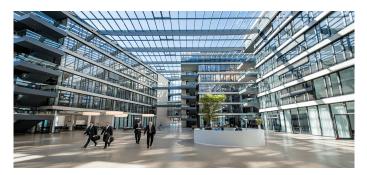

The impressive glass roof construction of the FGS Campus in Bonn is a real eye-catcher. On an area of 1,700 square metres, the inner courtyard of the building complex was architecturally impressively covered with a daylight system.