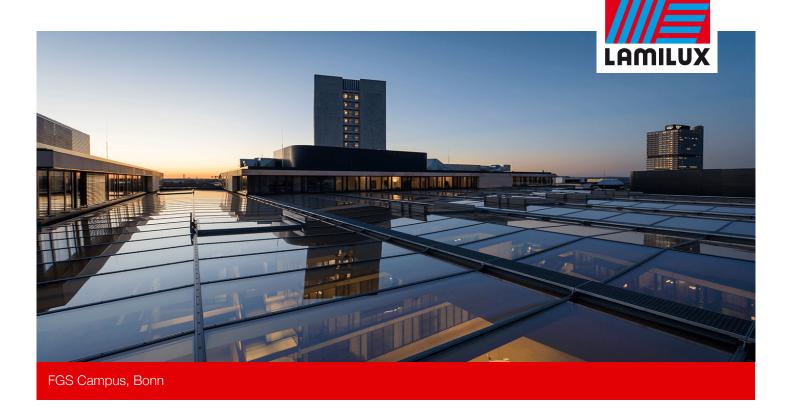

The impressive glass roof construction of the FGS Campus in Bonn is a real eye-catcher. On an area of 1,700 square metres, the inner courtyard of the building complex was architecturally impressively covered with a daylight system.

Twelve PR60 saddle roofs of various sizes were installed above the FGS Campus at a height of 22 metres. The saddle roofs now provide a large-area, pleasant daylight incidence above the inner courtyard.

In addition, nine double flaps with an aerodynamic smoke extraction area of 3.39 square metres per unit are integrated into the roof. They are part of a smoke and heat exhaust system. The wings can also be raised up to 90 degrees for ventilation.