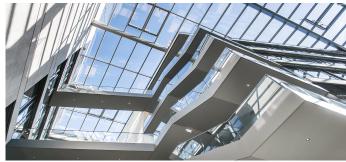

Twelve PR60 saddle roofs of various sizes were installed above the FGS Campus at a height of 22 metres. The saddle roofs now provide a large-area, pleasant daylight incidence above the inner courtyard.

In addition, nine double flaps with an aerodynamic smoke extraction area of 3.39 square metres per unit are integrated into the roof. They are part of a smoke and heat exhaust system. The wings can also be raised up to 90 degrees for ventilation.