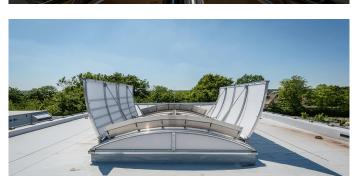

In total, two Continous Rooflights were installed, which are used for daily ventilation as well as smoke and heat extraction in the event of fire. Two Glass Elements and a Rooflight Dome complete the natural daylight incidence.