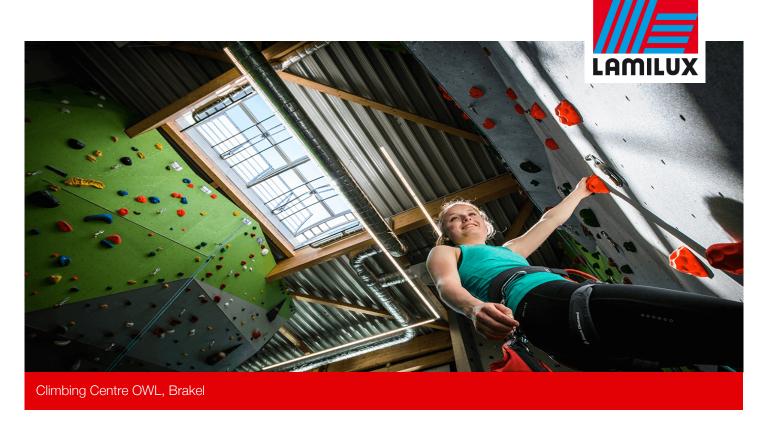

The climbing centre in Brakel is a flagship project for the entire region, as it is the largest and most modern climbing centre in the north-east corner of North Rhine-Westphalia. It is possible to climb 15 metres high and up to a difficulty level of 10. Our LAMILUX Continuous Rooflight B gives you the feeling of climbing the sky.

In total, two Continous Rooflights were installed, which are used for daily ventilation as well as smoke and heat extraction in the event of fire. Two Glass Elements and a Rooflight Dome complete the natural daylight incidence.