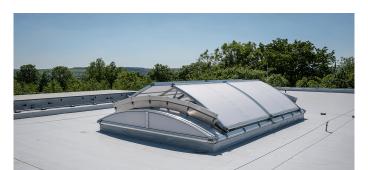

In total, two Continous Rooflights were installed, which are used for daily ventilation as well as smoke and heat extraction in the event of fire. Two Glass Elements and a Rooflight Dome complete the natural daylight incidence.